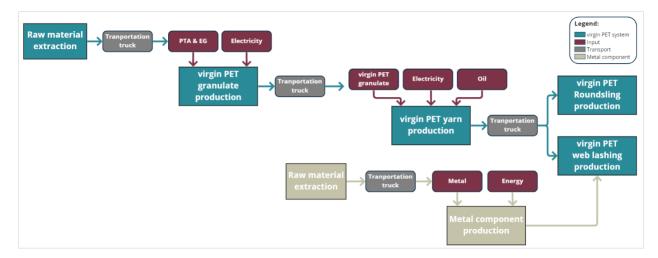

sub> e)                 | 75%               |                        |  |

Powertex, an Axel Johnson International – Lifting Solutions brand, is a leading provider of lifting, lashing, and fall protection equipment.



## **System Boundaries**

The study used a cradle-to-gate perspective and considered CO<sub>2</sub>e emissions from all activities during the lifecycle of textile slings and web lashings.

The flowchart below shows an overview of the production systems and their activities.



#### Flowchart of r-PET input materials for textile slings and web lashings



Powertex, an Axel Johnson International – Lifting Solutions brand, is a leading provider of lifting, lashing, and fall protection equipment.



## Flowchart of virgin PET input materials for textile slings and web lashings



## Flowchart of the production of textile slings and web lashings, packaging, and use.



Powertex, an Axel Johnson International – Lifting Solutions brand, is a leading provider of lifting, lashing, and fall protection equipment.