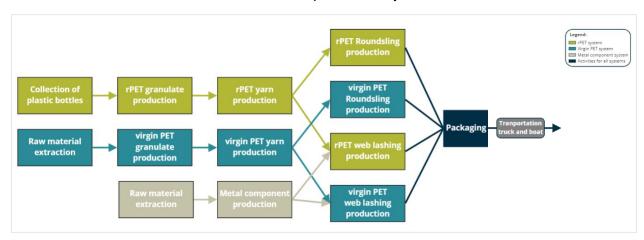

## **System Boundaries**

The study used a cradle-to-gate perspective and considered CO<sub>2</sub>e emissions from all activities during the lifecycle of textile slings and web lashings.

The flowchart below shows an overview of the production systems and their activities.

#### Flowchart of r-PET input materials for textile slings and web lashings

Powertex, an Axel Johnson International – Lifting Solutions brand, is a leading provider of lifting, lashing, and fall protection equipment.