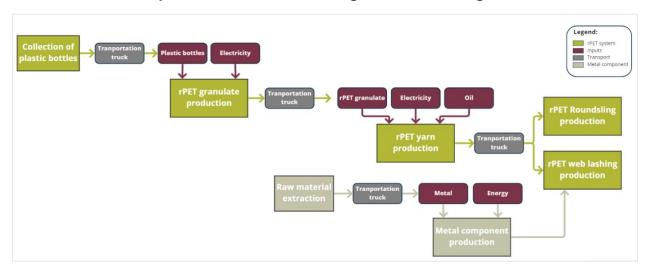

#### Flowchart of r-PET input materials for textile slings and web lashings

Powertex, an Axel Johnson International – Lifting Solutions brand, is a leading provider of lifting, lashing, and fall protection equipment.