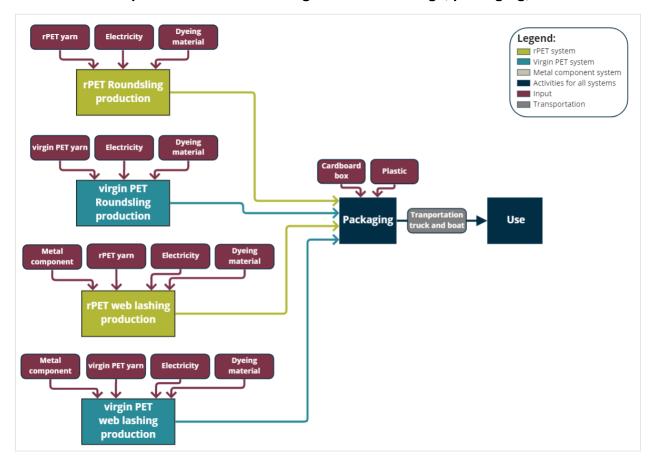

## Flowchart of the production of textile slings and web lashings, packaging, and use.

Powertex, an Axel Johnson International – Lifting Solutions brand, is a leading provider of lifting, lashing, and fall protection equipment.